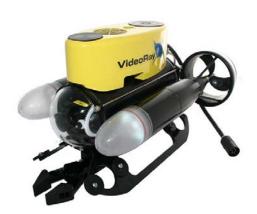

## **VIDEO RAY PRO 3 GTO**

## **Specifications:**

| Standard Working Depth | 152 m     | 500 ft   |
|------------------------|-----------|----------|
| Vehicle Dry Weight     | 4.5 kg    | 10.5 lbs |
| Total System Weight    | 61 kg     | 135 lbs  |
| Vehicle Length         | 36.8 mm   | 14.5 in  |
| Vehicle Width          | 22.8 mm   | 9 in     |
| Vehicle Height         | 21.6 mm   | 8.5 in   |
| Maximum Speed          | 4.1 knots |          |

## Components:

Sonar System Manipulator Arm Spares Kit Control House

## Propulsion:

Horizontal – 2 GTO thrusters with 100mm propellers producing 15lbs of thrust. Vertical – 1 Thruster