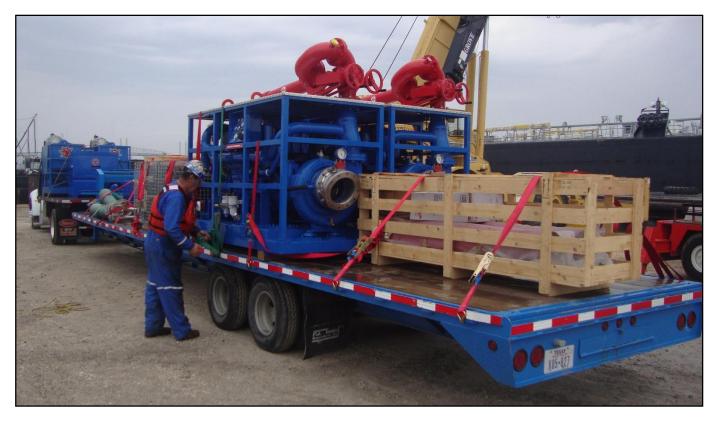

THE TT-750 IS QUICK TO SET UP AND WHEN USED IN COMBINATION WITH THE SUPPLIED BOOSTER UNIT, CAN BE PLACED ON THE DECK OF A LARGE VESSEL WITH NO LOSS OF CAPACITY.