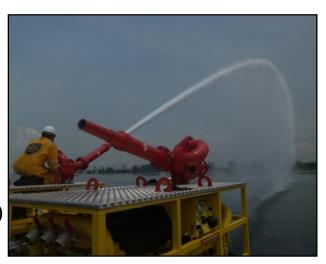

## CAPACITY

MONITORS BOOSTER PUMP

HAND LINE CONNECTIONS

FOAM INDUCTION DIMENSIONS (FEET) (MM) WEIGHT (NO FUEL)

THROW DISTANCE THROW HEIGHT ENGINE FUEL CAPACITY

PUMP

3,300 GPM @ 190 PSI 750 M3/HR @ 13 BAR 1 X ALCO HR 377 3,300 GPM @30' HEAD 750 M3/HR @ 1 BAR 1 x 5" 5 x 2.5" 3 X 1.5" 0 - 6% 10.25 X 3.8 X 7.3 (5.6) 3124 X 1158 X 2225 (1768) **6,150 POUNDS** 2,790 KG 450 FEET / 137 METER 230 FEET / 70 METER **VOLVO D9-575 139 GALLONS** 525 LITERS **PIONEER SC108C18** 

THE TT-750 IS QUICK TO SET UP AND WHEN USED IN COMBINATION WITH THE SUPPLIED BOOSTER UNIT, CAN BE PLACED ON THE DECK OF A LARGE VESSEL WITH NO LOSS OF CAPACITY.