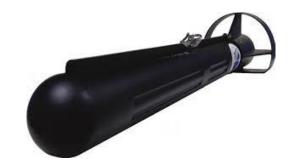

## MARINE SONIC SEA SCAN HDS

## Specifications:

**Depth Rating** 300 m 984 ft Vehicle Dry Weight 20.5 kg 45 lbs **Total System Weight** 135 lbs 61 kg Vehicle Length 42 in 106.7 cm Vehicle Width 10.16 cm 4 in 600 - 1200 kHz Frequency **Resolution Across Track** 1.5 - 0.75 cm **Resolution Along Track** 15.24 - 7.62 cm 75 - 25m Maximum Freq. Range

## Components:

Sonar System
Topside Power Box
Spares Kit
328ft (100m) of Kevlar Tow Cable